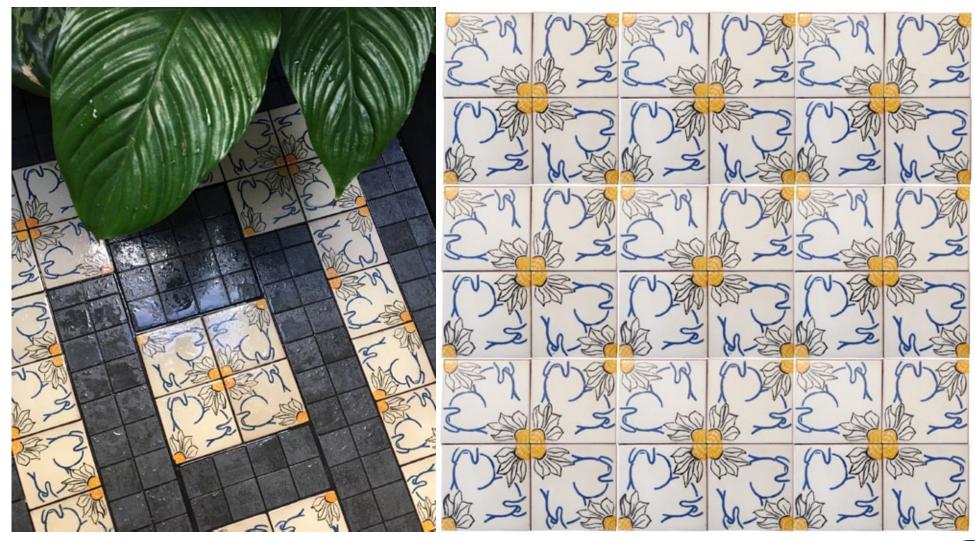

#### Karla Sutra

The Paris based artist Karla Sutra is famous for her subtle aphrodisiac tiles. She tricks the eye and stimulates senses by using the mural ceramic rhythm hiding her lovemaking figures she calls "sauteries illusionistes". Equaly inspired time by the Mediterranean architecture, modern art, Japanese Hentai and the Kama Sutra, the Catalan artist creates erotic azujelos.

#### **FABRICATION**

La Bisbal d'Empordà is the Catalan capital of ceramics, the first narratives about its potters were written in 1511. It is located between Figueres and Girona. The red clay, typical of the region, is worked here by generations of artisans, artists, creatives and alchemists. The art of fire is an ancestral know-how of the city, where you can find these beautiful potteries bordered by this red so characteristic obtained after the clay has been cooked and their Mediterranean colors. This is where the couple of passionate artisans who created the tiles of Karla Sutra are installed. All the tiles are completely handmade.