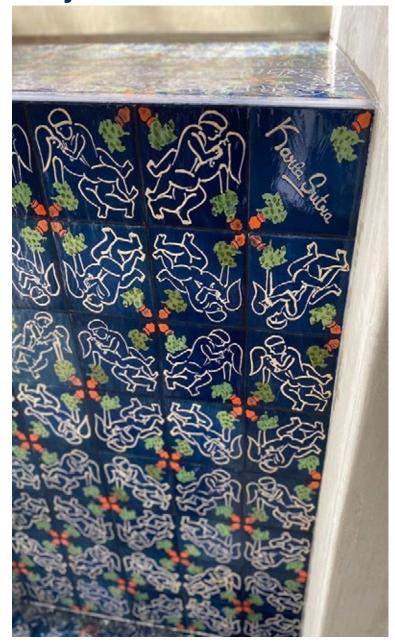

#### Karla Sutra

The Paris based artist Karla Sutra is famous for her subtle aphrodisiac tiles. She tricks the eye and stimulates senses by using the mural ceramic rhythm hiding her lovemaking figures she calls "sauteries illusionistes". Equaly inspired time by the Mediterranean architecture, modern art, Japanese Hentai and the Kama Sutra, the Catalan artist creates erotic azujelos.

#### **FABRICATION**

La Bisbal d'Empordà is the Catalan capital of ceramics, the first narratives about its potters were written in 1511. It is located between Figueres and Girona. The red clay, typical of the region, is worked here by generations of artisans, artists, creatives and alchemists. The art of fire is an ancestral know-how of the city, where you can find these beautiful potteries bordered by this red so characteristic obtained after the clay has been cooked and their Mediterranean colors. This is where the couple of passionate artisans who created the tiles of Karla Sutra are installed. All the tiles are completely handmade.