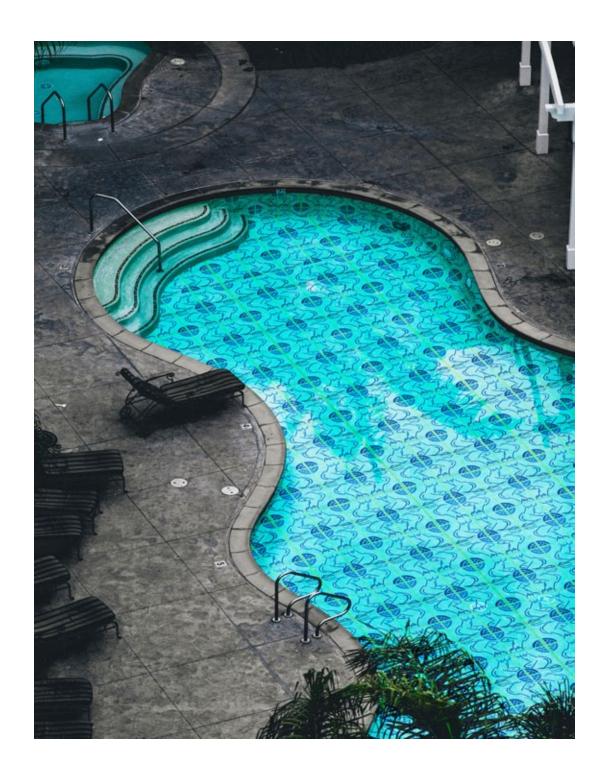

e Catalan capital of ceramics, the first narratives about its potters were written in 1511. It is located between Figueres and Girona. The red clay, typical of the region, is worked here by generations of artisans, artists, creatives and alchemists. The art of fire is an ancestral know-how of the city, where you can find these beautiful potteries bordered by this red so characteristic obtained after the clay has been cooked and their Mediterranean colors. This is where the couple of passionate artisans who created the tiles of Karla Sutra are installed. All the tiles are completely handmade.





### **Flowery Booty**



10/10cm or/ou 15/15cm









### **Stay home**





10/10cm or/ou 15/15cm





**B**.

### « Pince-me Pince-moi »





#### La femme Matisse



10/10cm or/ou 15/15cm







**B**.

# Coqueniquons



10/10cm or/ou 15/15cm





<u>S</u>.

## **Up around the Lobster**









<u></u>

### In da pool



10/10cm or/ou 15/15cm



### **Mediterranee**



10/10cm or/ou 15/15cm



#### « Les Amants »



10/10cm or/ou 15/15cm







<u></u>

#### **Two women**



10/10cm or/ou 15/15cm



### **Entrelacés**



10/10cm or/ou 15/15cm















# WWW.KARLASUTRA.COM