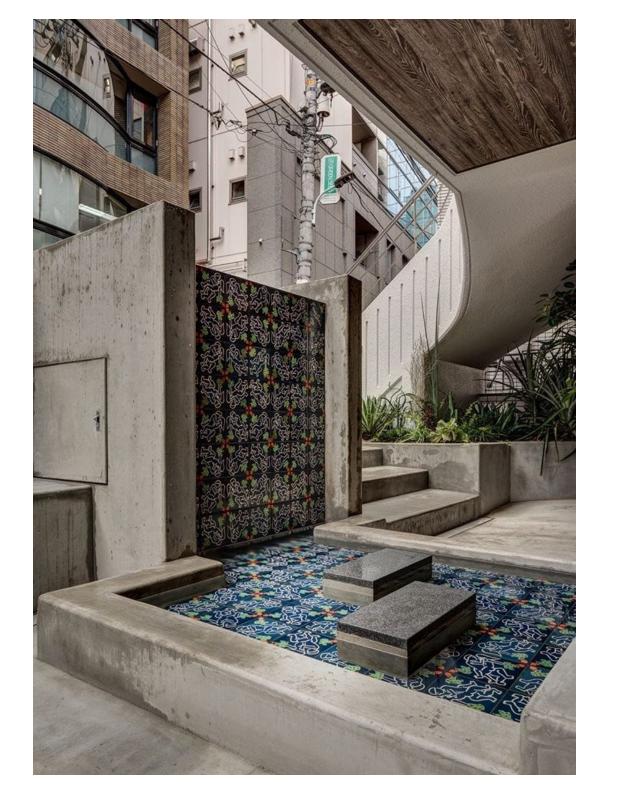

#### **FABRICATION**

La Bisbal d'Empordà is the Catalan capital of ceramics, the first narratives about its potters were written in 1511. It is located between Figueres and Girona. The red clay, typical of the region, is worked here by generations of artisans, artists, creatives and alchemists. The art of fire is an ancestral know-how of the city, where you can find these beautiful potteries bordered by this red so characteristic obtained after the clay has been cooked and their Mediterranean colors. This is where the couple of passionate artisans who created the tiles of Karla Sutra are installed. All the tiles are completely handmade.