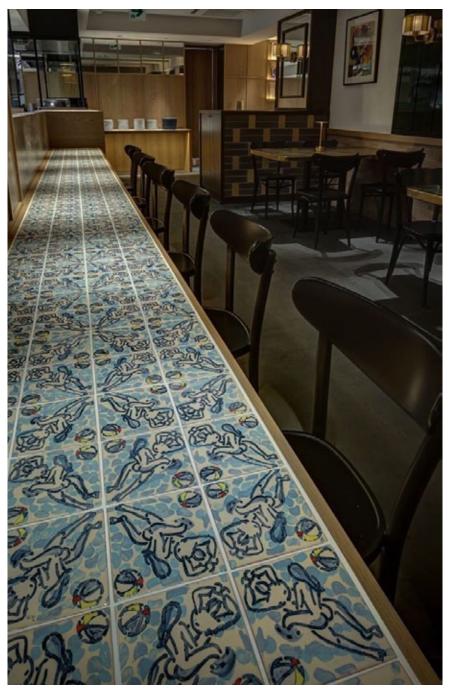

#### Karla Sutra

The Paris based artist Karla Sutra is famous for her subtle aphrodisiac tiles. She tricks the eye and stimulates senses by using the mural ceramic rhythm hiding her lovemaking figures she calls "sauteries illusionistes". Equaly inspired time by the Mediterranean architecture, modern art, Japanese Hentai and the Kama Sutra, the Catalan artist creates erotic azujelos.

### In da pool

10/10cm or/ou 15/15cm