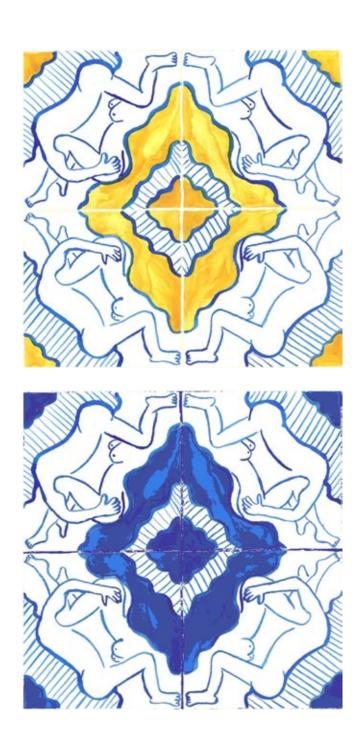

#### Karla Sutra

The Paris based artist Karla Sutra is famous for her subtle aphrodisiac tiles. She tricks the eye and stimulates senses by using the mural ceramic rhythm hiding her lovemaking figures she calls "sauteries illusionistes". Equaly inspired time by the Mediterranean architecture, modern art, Japanese Hentai and the Kama Sutra, the Catalan artist creates erotic azujelos.