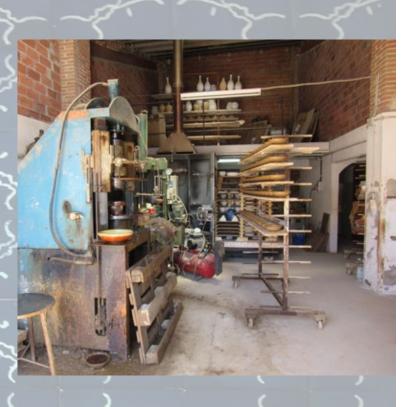

#### **FABRICATION**

La Bisbal d'Empordà is the Catalan capital of ceramics, the first narratives about its potters were written in 1511. It is located between Figueres and Girona. The red clay, typical of the region, is worked here by generations of artisans, artists, creatives and alchemists. The art of fire is an ancestral know-how of the city, where you can find these beautiful potteries bordered by this red so characteristic obtained after the clay has been cooked and their Mediterranean colors. This is where the couple of passionate artisans who created the tiles of Karla Sutra are installed. All the tiles are completely handmade.