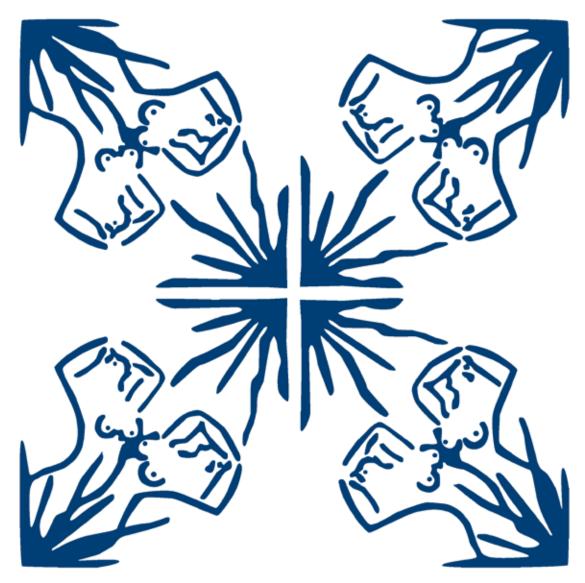

#### Karla Sutra

The Paris based artist Karla Sutra is famous for her subtle aphrodisiac tiles. She tricks the eye and stimulates senses by using the mural ceramic rhythm hiding her lovemaking figures she calls "sauteries illusionistes". Equaly inspired time by the Mediterranean architecture, modern art, Japanese Hentai and the Kama Sutra, the Catalan artist creates erotic azujelos.