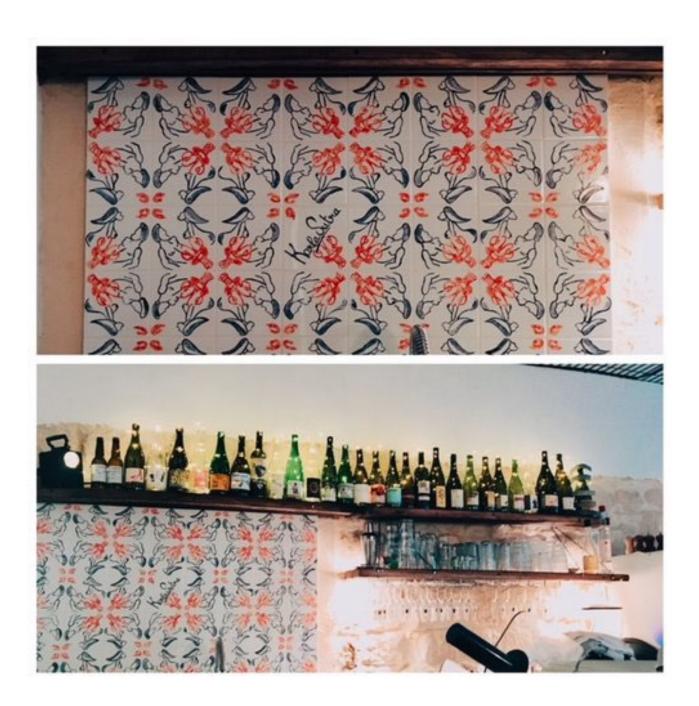

ut its potters were written in 1511. It is located between Figueres and Girona. The red clay, typical of the region, is worked here by generations of artisans, artists, creatives and alchemists. The art of fire is an ancestral know-how of the city, where you can find these beautiful potteries bordered by this red so characteristic obtained after the clay has been cooked and their Mediterranean colors. This is where the couple of passionate artisans who created the tiles of Karla Sutra are installed. All the tiles are completely handmade.





### **Flowery Booty**



10/10cm or/ou 15/15cm









### **Stay home**





10/10cm or/ou 15/15cm





**B**.

### « Pince-me Pince-moi »





#### La femme Matisse



10/10cm or/ou 15/15cm







**B**.

# Coqueniquons



10/10cm or/ou 15/15cm





<u>S</u>.

## **Up around the Lobster**









<u></u>

### In da pool



10/10cm or/ou 15/15cm



### **Mediterranee**



10/10cm or/ou 15/15cm



#### « Les Amants »



10/10cm or/ou 15/15cm







<u></u>

#### **Two women**



10/10cm or/ou 15/15cm



### **Entrelacés**



10/10cm or/ou 15/15cm















# WWW.KARLASUTRA.COM