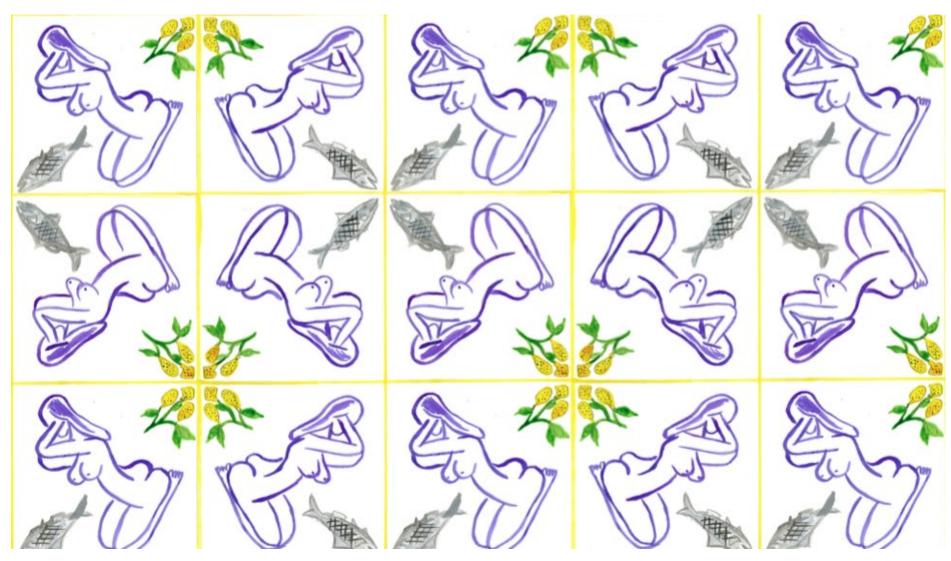

d here by generations of artisans, artists, creatives and alchemists. The art of fire is an ancestral know-how of the city, where you can find these beautiful potteries bordered by this red so characteristic obtained after the clay has been cooked and their Mediterranean colors. This is where the couple of passionate artisans who created the tiles of Karla Sutra are installed. All the tiles are completely handmade.





### **Flowery Booty**



10/10cm or/ou 15/15cm









### **Stay home**





10/10cm or/ou 15/15cm





**B**.

### « Pince-me Pince-moi »





#### La femme Matisse



10/10cm or/ou 15/15cm







**B**.

# Coqueniquons



10/10cm or/ou 15/15cm





<u>S</u>.

## **Up around the Lobster**









<u></u>

### In da pool



10/10cm or/ou 15/15cm



### **Mediterranee**



10/10cm or/ou 15/15cm



#### « Les Amants »



10/10cm or/ou 15/15cm







<u></u>

#### **Two women**



10/10cm or/ou 15/15cm



### **Entrelacés**



10/10cm or/ou 15/15cm















# WWW.KARLASUTRA.COM