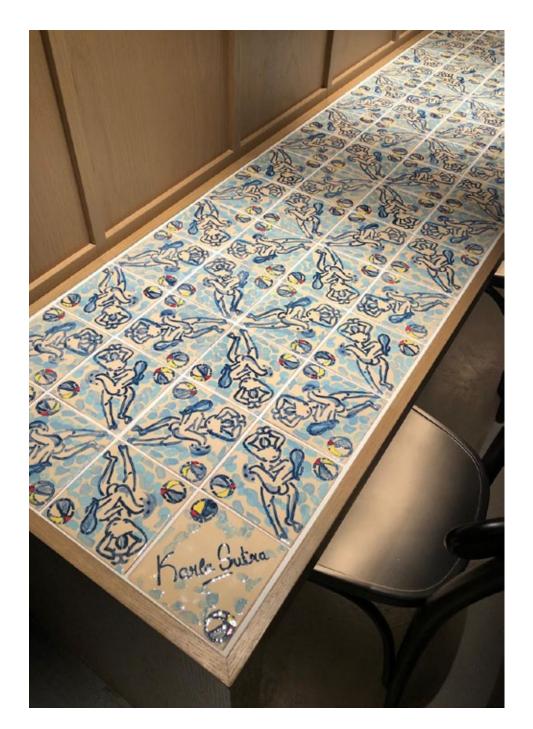

#### Karla Sutra

The Paris based artist Karla Sutra is famous for her subtle aphrodisiac tiles. She tricks the eye and stimulates senses by using the mural ceramic rhythm hiding her lovemaking figures she calls "sauteries illusionistes". Equaly inspired time by the Mediterranean architecture, modern art, Japanese Hentai and the Kama Sutra, the Catalan artist creates erotic azujelos.

### In da pool

10/10cm or/ou 15/15cm