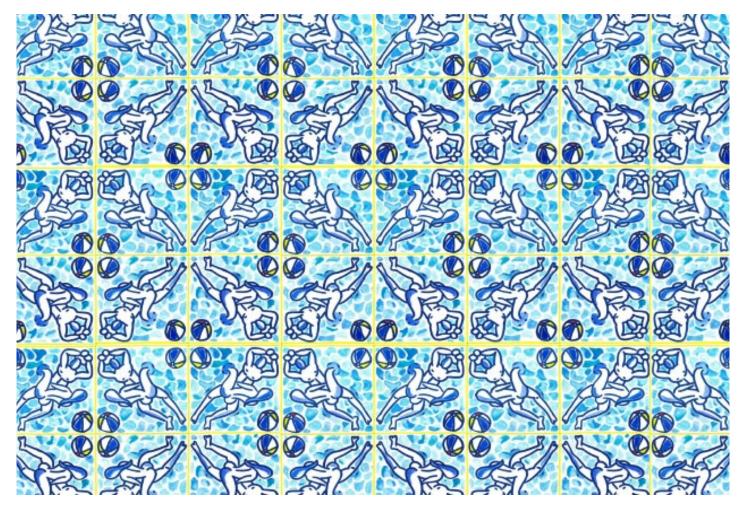

na. The red clay, typical of the region, is worked here by generations of artisans, artists, creatives and alchemists. The art of fire is an ancestral know-how of the city, where you can find these beautiful potteries bordered by this red so characteristic obtained after the clay has been cooked and their Mediterranean colors. This is where the couple of passionate artisans who created the tiles of Karla Sutra are installed. All the tiles are completely handmade.





### **Flowery Booty**



10/10cm or/ou 15/15cm









### **Stay home**





10/10cm or/ou 15/15cm





**B**.

### « Pince-me Pince-moi »





#### La femme Matisse



10/10cm or/ou 15/15cm







**B**.

# Coqueniquons



10/10cm or/ou 15/15cm





<u>S</u>.

## **Up around the Lobster**









<u></u>

### In da pool



10/10cm or/ou 15/15cm



### **Mediterranee**



10/10cm or/ou 15/15cm



#### « Les Amants »



10/10cm or/ou 15/15cm







<u></u>

#### **Two women**



10/10cm or/ou 15/15cm



### **Entrelacés**



10/10cm or/ou 15/15cm















# WWW.KARLASUTRA.COM