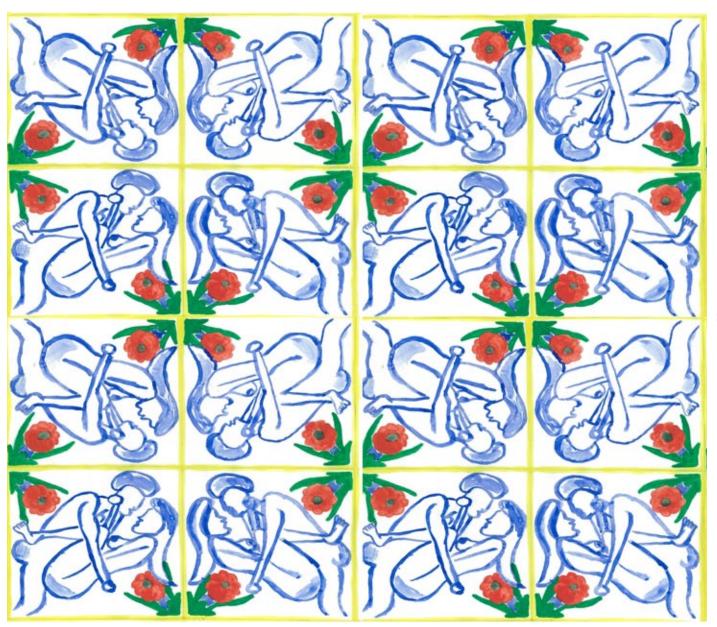

s, the first narratives about its potters were written in 1511. It is located between Figueres and Girona. The red clay, typical of the region, is worked here by generations of artisans, artists, creatives and alchemists. The art of fire is an ancestral know-how of the city, where you can find these beautiful potteries bordered by this red so characteristic obtained after the clay has been cooked and their Mediterranean colors. This is where the couple of passionate artisans who created the tiles of Karla Sutra are installed. All the tiles are completely handmade.





### **Flowery Booty**



10/10cm or/ou 15/15cm









### **Stay home**





10/10cm or/ou 15/15cm





**B**.

### « Pince-me Pince-moi »





#### La femme Matisse



10/10cm or/ou 15/15cm







**B**.

# Coqueniquons



10/10cm or/ou 15/15cm





<u>S</u>.

## **Up around the Lobster**









<u></u>

### In da pool



10/10cm or/ou 15/15cm



### **Mediterranee**



10/10cm or/ou 15/15cm



#### « Les Amants »



10/10cm or/ou 15/15cm







<u></u>

#### **Two women**



10/10cm or/ou 15/15cm



### **Entrelacés**



10/10cm or/ou 15/15cm















# WWW.KARLASUTRA.COM