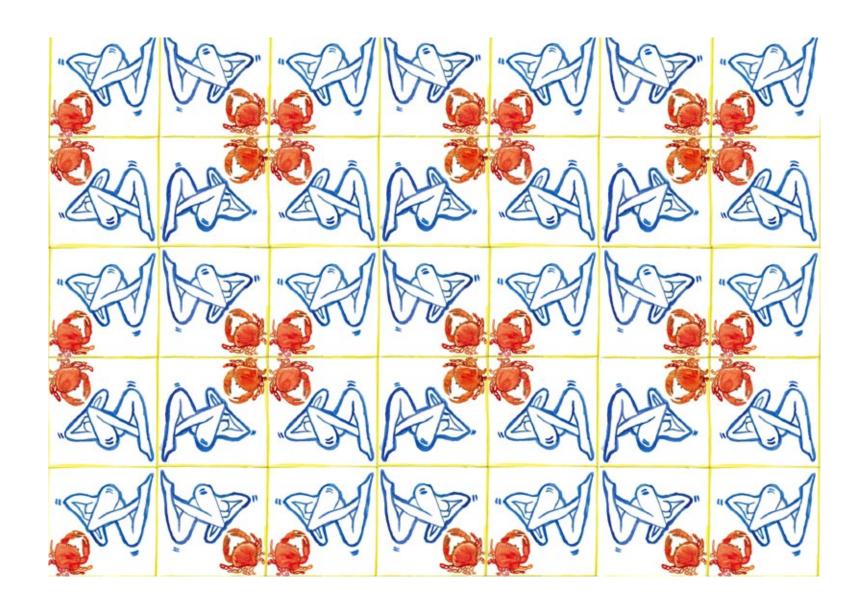

.



#### **FABRICATION**



La Bisbal d'Empordà is the Catalan capital of ceramics, the first narratives about its potters were written in 1511. It is located between Figueres and Girona. The red clay, typical of the region, is worked here by generations of artisans, artists, creatives and alchemists. The art of fire is an ancestral know-how of the city, where you can find these beautiful potteries bordered by this red so characteristic obtained after the clay has been cooked and their Mediterranean colors. This is where the couple of passionate artisans who created the tiles of Karla Sutra are installed. All the tiles are completely handmade.





### **Flowery Booty**



10/10cm or/ou 15/15cm









### **Stay home**





10/10cm or/ou 15/15cm





**B**.

### « Pince-me Pince-moi »





#### La femme Matisse



10/10cm or/ou 15/15cm







**B**.

# Coqueniquons



10/10cm or/ou 15/15cm





<u>S</u>.

## **Up around the Lobster**









<u></u>

### In da pool



10/10cm or/ou 15/15cm



### **Mediterranee**



10/10cm or/ou 15/15cm



#### « Les Amants »



10/10cm or/ou 15/15cm







<u></u>

#### **Two women**



10/10cm or/ou 15/15cm



### **Entrelacés**



10/10cm or/ou 15/15cm















# WWW.KARLASUTRA.COM